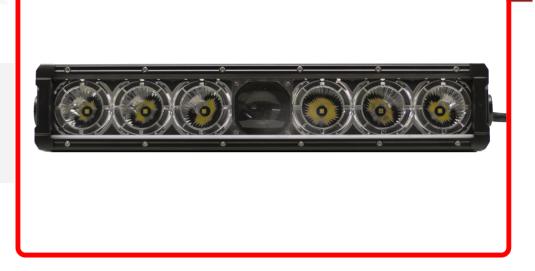

#### Part # 1007130

Description

NEXTGEN - 14in LL Series LED & LASER Single Row High Performance Light Bar with 10-Watt Large Mouth Optical Diodes

#### Product Information

The new LL Series light bars from Race Sport Lighting provide up to over 1-mile of light range down the road for extreme off roading safety generated by our long range laser illumination light scope in the middle of the light bar. Which means that you can see farther down the path in any off-road adventure, or situation where your work truck is moving loads at night down dark never ending roads with no street lights, therefore getting your precious cargo to the point of destination safer and allowing you 10 times as much stopping distance to obstructions. The Laser + LED light bars have the high power LED diodes you trust in the opticals for the wide range, PLUS a Laser light scope in the middle for a very focused straight beam that travels as far as 1.2 miles down the road or path. This is the 1st generation of premium dual function laser light bars released by Race Sport lighting as we continue to strive to provide functional light bars that people can use in their adventures and tr